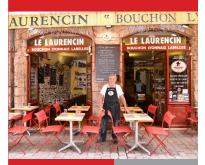

#### LE LAURENCIN

Discover specialities of this Lyonnais bouchon: quenelle, sausage in brioche, tablier de sapeur, chitterling sausage, liver terrine, cervelle des canuts or praline tart and crème brûlée.

Open daily: 11:30 AM-11:30 PM.

ADULT MENU

15 > 20 €

9€

24 rue Saint-Jean - 69005 Lyon 5ème

Tél. 04 78 37 97 37

lelaurencin@gmail.com