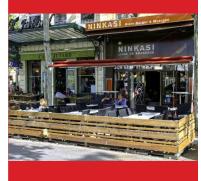

#### **NINKASI CROIX-ROUSSE**

The highest Ninkasi in Lyon is obviously the one in Croix-Rousse! It is ideally located on the Boulevard de la Croix-Rousse, and is open to customers from 8:30 AM to 1 AM, echoing the lively feel of this unusual district that always offers a warm welcome.

Open daily: 8:30 AM-1 AM. All-day catering service: 11:30 AM-11 PM.

159 boulevard de la Croix-Rousse - 69004 Lyon 4ème

Tél. 04 78 28 00 17

croix.rousse@ninkasi.fr - www.ninkasi.fr