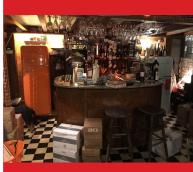

## **NINKASI CROIX-ROUSSE**

The highest Ninkasi in Lyon is obviously the one in Croix-Rousse! It is ideally located on the Boulevard de la Croix-Rousse, and is open to customers from 8:30 AM to 1 AM, echoing the lively feel of this unusual district that always offers a warm welcome.

Open daily: 8:30 AM-1 AM. All-day catering service: 11:30 AM-11 PM.

159 boulevard de la Croix-Rousse - 69004 Lyon 4ème

Tél. 04 78 28 00 17

croix.rousse@ninkasi.fr - www.ninkasi.fr