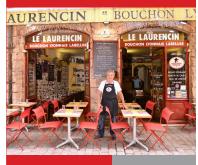

#### LE LAURENCIN

Open daily: 11:30 AM-11:30 PM.

Discover specialities of this Lyonnais bouchon: quenelle, sausage in brioche, tablier de sapeur, chitterling sausage, liver terrine, cervelle des canuts or praline tart and crème brûlée.

24 rue Saint-Jean - 69005 Lyon 5ème

Tél. 04 78 37 97 37

lelaurencin@gmail.com