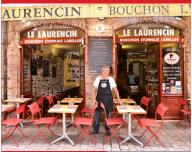

### LE LAURENCIN

Discover specialities of this Lyonnais bouchon: quenelle, sausage in brioche, tablier de sapeur, chitterling sausage, liver terrine, cervelle des canuts or praline tart and crème brûlée.

Open daily: 11:30 AM-11:30 PM.

ADULT MENU

9€

24 rue Saint-Jean - 69005 Lyon 5ème

Tél. 04 78 37 97 37

lelaurencin@gmail.com