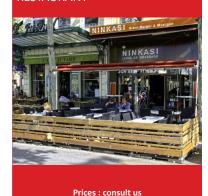

### **NINKASI CROIX-ROUSSE**

The highest Ninkasi in Lyon is obviously the one in Croix-Rousse! It is ideally located on the Boulevard de la Croix-Rousse, and is open to customers from 8:30 AM to 1 AM, echoing the lively feel of this unusual district that always offers a warm welcome.

Open daily: 8:30 AM-1 AM. All-day catering service: 11:30 AM-11 PM.

159 boulevard de la Croix-Rousse - 69004 Lyon 4ème

Tél. 04 78 28 00 17

croix.rousse@ninkasi.fr - www.ninkasi.fr