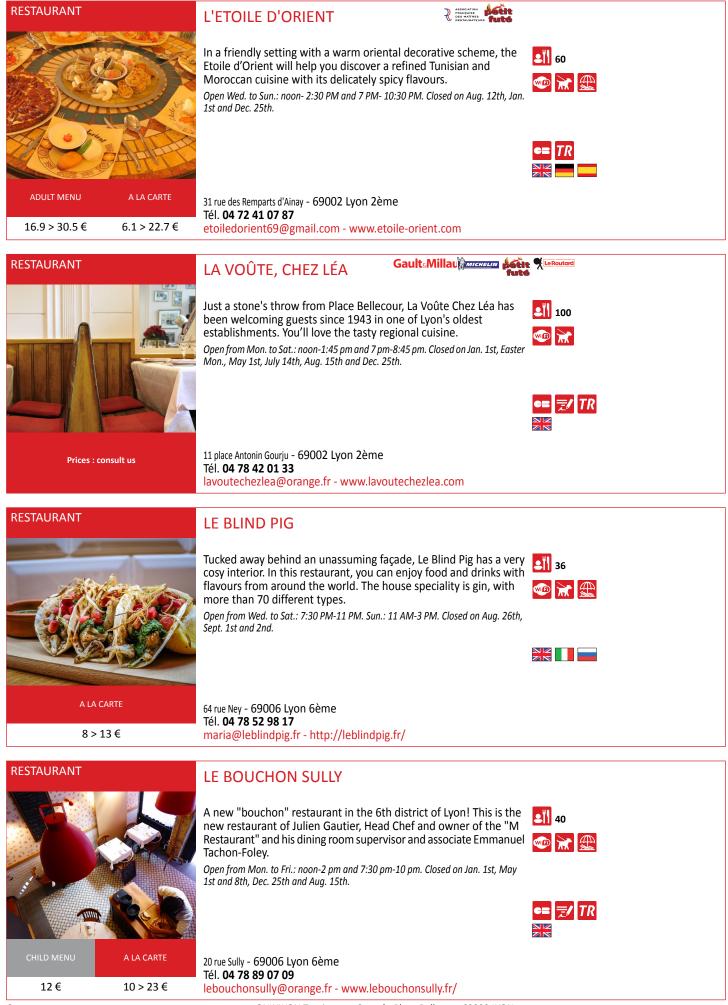

## **BOUCHON LES LYONNAIS**

ADULT MENU A LA CARTE 24.7 > 34.7 € 12€

#### In Old Lyon, the bouchon "Les Lyonnais" proposes Lyonnais specialities in a warm and friendly setting. Our walls are bedecked with pictures of our most faithful customers, all fond of our "no-nonsense, down-to-earth" cooking and welcoming atmosphere.

Open from Tue. to Sun.: noon-2:30 pm (3 pm on Sat. and Sun.) and from 7 pm to 10:30 pm (11 pm on Fri. and Sat.). Closed on Jan. 1st, Easter & Whit Mon., May 1st, Dec. 25th.

2 120

11

Gault Millau Le Routard

19 rue de la Bombarde - 69005 Lyon 5ème Tél. 04 78 37 64 82 11.5 > 21.8 € restaurantlyonnais@gmail.com - www.restaurant-lyonnais.com