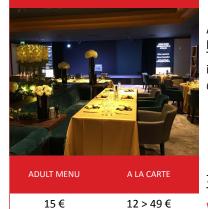

## L'ACACIA - CASINO LE PHARAON

22 > 30 €

An inventive menu through the seasons with fresh and authentic products awaits you at the restaurant L'Acacia du Casino le Pharaon. The chef applies with his team, sublimate traditional French cuisine 🛒 in a cozy atmosphere.

Open daily from noon to 2 pm and 7:30 pm ti 11 pm.

70 quai Charles de Gaulle - 69006 Lyon 6ème Tél. 04 78 17 53 53 www.casino-lyon.com

28

X