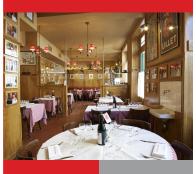

#### In Old Lyon, the bouchon "Les Lyonnais" proposes Lyonnais specialities in a warm and friendly setting. Our walls are bedecked with pictures of our most faithful customers, all fond of our "no-nonsense, down-to-earth" cooking and welcoming atmosphere.

Open from Tue. to Sun.: noon-2:30 pm (3 pm on Sat. and Sun.) and from 7 pm to 10:30 pm (11 pm on Fri. and Sat.). Closed on Jan. 1st, Easter & Whit Mon., May 1st, Dec. 25th.

2 120

11

Gault Millau Le Routard