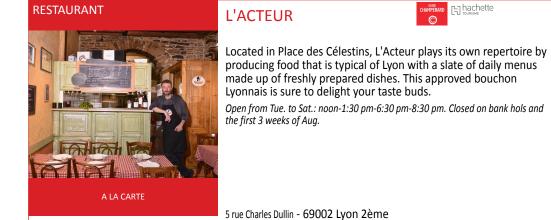

#### RESTAURANT

**BUDDHA-BAR LYON** 

In the centre of the Grand Hôtel-Dieu, the Buddha Bar, forerunner of the Lounge, invites its customers to share an experience based on flavours from around the world: original cocktail creations, fusion cuisine, unique decor, and iconic music.

Open from Mon. to Wed.: 3 PM-1 AM, Thu. and Fri. til 2 AM, Sat.: noon-2 AM and Sun.: noon-1 AM.

300

| ADULT MENU | A LA CARTE |
|------------|------------|
| 50€        | 17 > 38€   |

4 cour Saint-Martin - 69002 Lyon 2ème Tél. 04 28 29 83 17 contact@buddhabarlyon.com - https://www.buddhabarlyon.com/