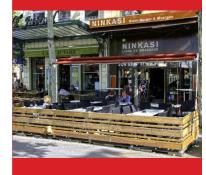

## NINKASI CROIX-ROUSSE

The highest Ninkasi in Lyon is obviously the one in Croix-Rousse! It is ideally located on the Boulevard de la Croix-Rousse, and is open to customers from 8:30 AM to 1 AM, echoing the lively feel of this of the analysis of the second sec unusual district that always offers a warm welcome.

Open daily: 8:30 AM-1 AM. All-day catering service: 11:30 AM-11 PM.

Prices : consult us

159 boulevard de la Croix-Rousse - 69004 Lyon 4ème Tél. 04 78 28 00 17 croix.rousse@ninkasi.fr - www.ninkasi.fr